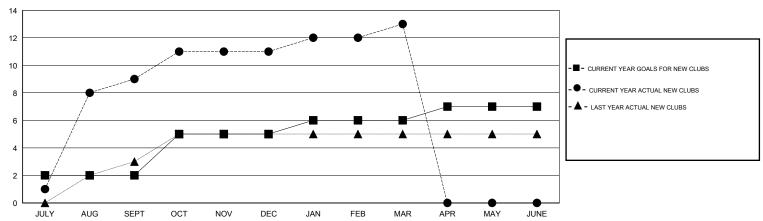

# LOCATION NEPAL

GMT CA 6

|               |                  | Clubs               |                            |                             | Members               |                    |                                  |                              |                             |  |
|---------------|------------------|---------------------|----------------------------|-----------------------------|-----------------------|--------------------|----------------------------------|------------------------------|-----------------------------|--|
|               | RESU             | LTS FOR 2013-2014   |                            |                             | RESULTS FOR 2013-2014 |                    |                                  |                              |                             |  |
| QUARTER       | NEW CLUB<br>GOAL | ACTUAL NEW<br>CLUBS | ACTUAL<br>DROPPED<br>CLUBS | ACTUAL NET<br>GAIN/<br>LOSS | QUARTER               | NEW MEMBER<br>GOAL | ACTUAL TOTAL<br>MEMBERS<br>ADDED | ACTUAL<br>DROPPED<br>MEMBERS | ACTUAL NET<br>GAIN/<br>LOSS |  |
| JULY/AUG/SEPT | 2                | 9                   | 0                          | 9                           | JULY/AUG/SEPT         | 50                 | 347                              | 137                          | 210                         |  |
| OCT/NOV/DEC   | 3                | 2                   | 0                          | 2                           | OCT/NOV/DEC           | 100                | 136                              | 67                           | 69                          |  |
| JAN/FEB/MAR   | 1                | 2                   | 2                          | 0                           | JAN/FEB/MAR           | 25                 | 165                              | 43                           | 122                         |  |
| APR/MAY/JUNE  | 1                | 0                   | 0                          | 0                           | APR/MAY/JUNE          | 26                 | 0                                | 0                            | 0                           |  |

### GOALS AND ACTUAL NEW CLUBS CUMULATIVE