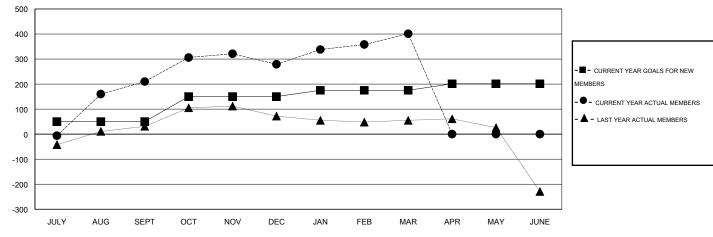

# LOCATION NEPAL

GMT CA 6

|               |                  | Clubs               |                            |                             | Members               |                    |                                  |                              |                             |  |
|---------------|------------------|---------------------|----------------------------|-----------------------------|-----------------------|--------------------|----------------------------------|------------------------------|-----------------------------|--|
|               | RESU             | LTS FOR 2013-2014   |                            |                             | RESULTS FOR 2013-2014 |                    |                                  |                              |                             |  |
| QUARTER       | NEW CLUB<br>GOAL | ACTUAL NEW<br>CLUBS | ACTUAL<br>DROPPED<br>CLUBS | ACTUAL NET<br>GAIN/<br>LOSS | QUARTER               | NEW MEMBER<br>GOAL | ACTUAL TOTAL<br>MEMBERS<br>ADDED | ACTUAL<br>DROPPED<br>MEMBERS | ACTUAL NET<br>GAIN/<br>LOSS |  |
| JULY/AUG/SEPT | 2                | 9                   | 0                          | 9                           | JULY/AUG/SEPT         | 50                 | 347                              | 137                          | 210                         |  |
| OCT/NOV/DEC   | 3                | 2                   | 0                          | 2                           | OCT/NOV/DEC           | 100                | 136                              | 67                           | 69                          |  |
| JAN/FEB/MAR   | 1                | 2                   | 2                          | 0                           | JAN/FEB/MAR           | 25                 | 165                              | 43                           | 122                         |  |
| APR/MAY/JUNE  | 1                | 0                   | 0                          | 0                           | APR/MAY/JUNE          | 26                 | 0                                | 0                            | 0                           |  |

#### GOALS AND ACTUAL MEMBERS CUMULATIVE

| DROPPED CLUBS: 2 |     | 55 CLUBS OF 102 ADDED 1 OR MORE<br>NEW MEMBERS | GENDER DISTRIBUTION  MALE 1,688 (73.55%) |              |       |
|------------------|-----|------------------------------------------------|------------------------------------------|--------------|-------|
| DROPPED MEMBERS  |     |                                                | FEMALE                                   | 607 (26.45%) |       |
| DECEASED         | 2   | OLION HERE FOR HEALTH                          |                                          |              |       |
| CLUB CANCELLED 9 |     | CLICK HERE FOR HEALTH ASSESSMENT DATA          | FAMILY UNIT MEMBERS                      |              | 1,257 |
| OTHER            | 236 |                                                | HEAD OF HOUSEHOLD                        | 504          |       |
| TOTAL            | 247 |                                                | NON-HEAD OF HOUSEHOL                     | 753          |       |